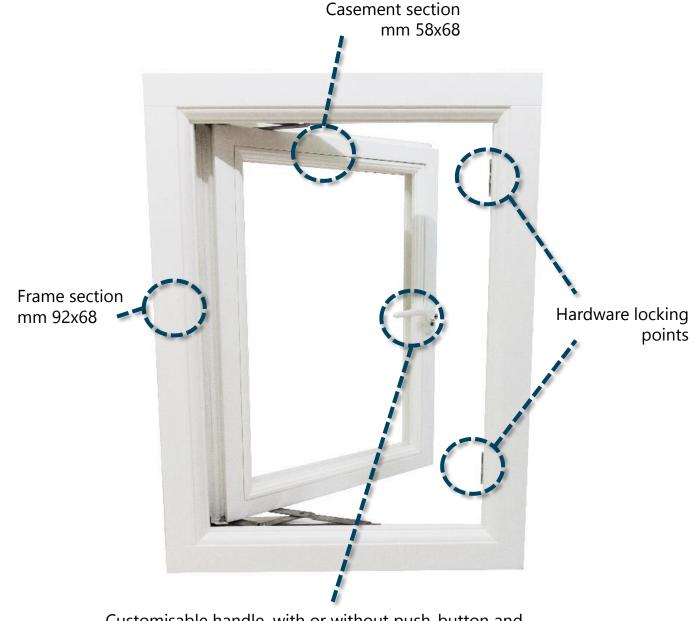

# MODEL: CASEMENT WINDOWS

Our casement windows are modern, high-performing windows, offering expert production and high quality value. Projected to suit any application, these bespoke windows feature multipoint locks and durable hardware that ensures easy opening also on larger-sized windows.

Double casement windows are also available. They can be provided without the fixed central mullion: this characteristic allows a complete external vision, free from the vertical timber element.

Moreover, we can also provide double casement windows with one fixed leaf and one opening.

Customisable handle, with or without push-button and lock. Available in chrome silver plated, brass or more