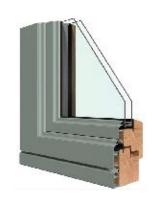

# **MODEL: BERG80**

This window has been designed to reach high thermal and acoustic insulation levels. This is obtained thanks to the three gaskets, the thickness of the wood and the possibility of inserting a larger glazing unit.

BERG80 is the best solution for cold climates. In addition, the use of special acoustic glass is the perfect way to ensure your domestic environment against outdoor noises. With its purpose-designed drainage channel and its excellent thermo acoustic gasket system, BERG80 completely seals your home.