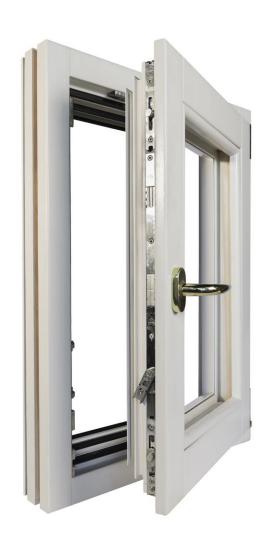

### ITALIAN DESIGN MEETS GERMAN HARDWARE

In order to guarantee the perfect functioning of our windows, we equip them with Maico German hardware, which is one of the leading companies in this sector.

### **Different security devices**

All our products can be equipped with security hardware and other devices that can have different characteristics.

The security level depends on: safety glazing, lockable window handle, anti-intrusion hardware, screwed glazing beads, window fixing to the wall and burglar alarm.

Hardware locking points

Pins and striker plates

Anti-burglar sensor

Reinforced glazing