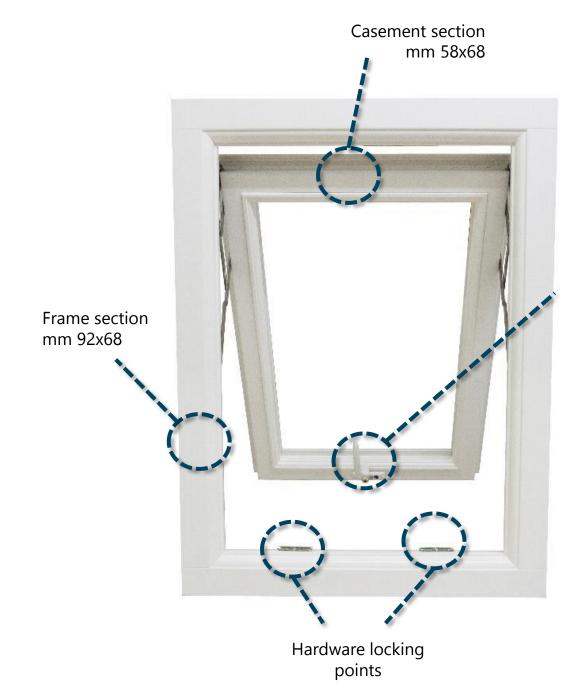

# **SAFETY** FOR YOUR HOME

### **Different security devices**

All our products can be equipped with security hardware and other devices that can have different characteristics.

The security level depends on: safety glazing, lockable window handle, anti-intrusion hardware, screwed glazing beads, window fixing to the wall and burglar alarm.

Hardware locking points

Pins and striker plates

Anti-burglar sensor

Reinforced glazing