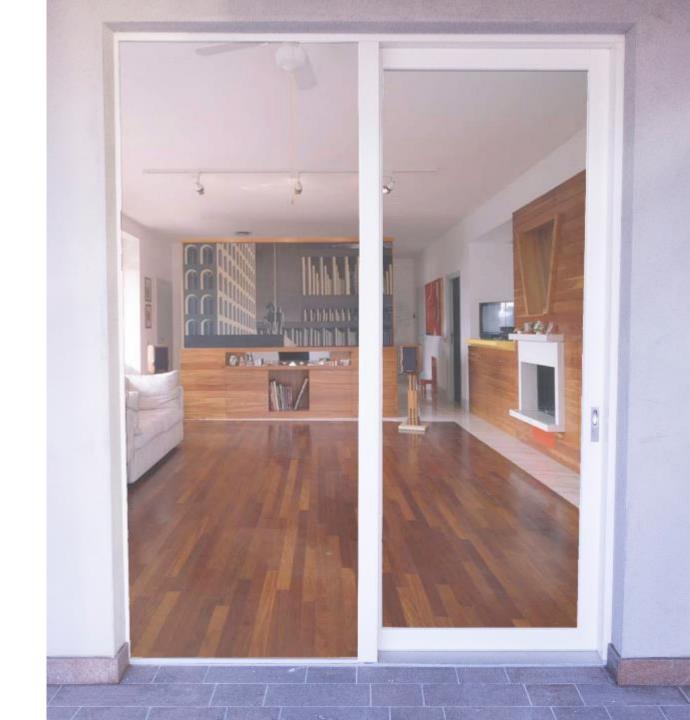

# **MODEL: PANORAMICO**

Panoramico our new sliding door, has been designed for those who wish to have a broad outside view. It is suitable for many different types of interiors, such as balconies, penthouses, conservatories, shops or restaurants. The sliding system has been designed and manufactured to ensure the minimum effort in opening and is the evolution of classic glazed door design.