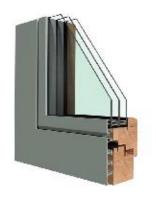

# **MODEL: BERG80**

This window has been designed to reach high thermal and acoustic insulation levels. This is obtained thanks to the three gaskets, the thickness of the wood and the possibility of inserting a larger glazing unit.

BERG80 is the best solution for cold climates. In addition, the use of special acoustic glass is the perfect way to ensure your domestic environment against outdoor noises. With its purpose-designed drainage channel and its excellent thermo acoustic gasket system, BERG80 completely seals your home.