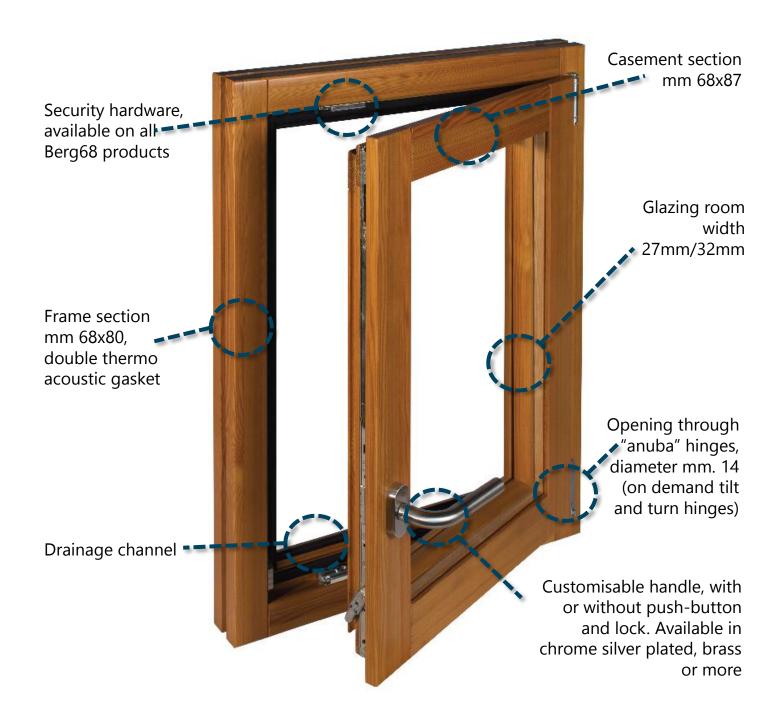

# **MODEL: BERG68**

A window system offering excellent value for money. This is the ideal window for areas with a variable climate; it is able to guarantee thermal insulation when it is cold, while when it is hot guarantees the constant temperature in your home.

BERG68 with its exclusive drainage channel and the double gasket system prevents water infiltration, draughts and condensation on the glazing.