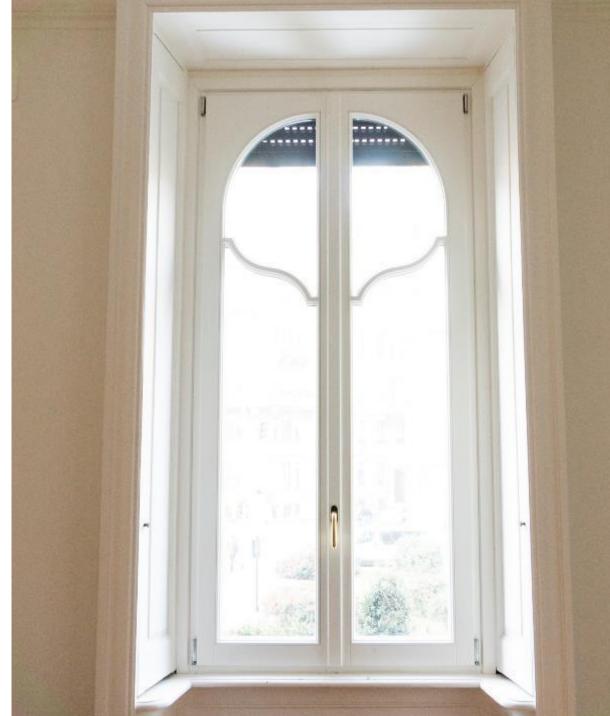

# MODEL: SPECIAL SHAPES

In order to answer to our customers special requests, Fratelli Bergamaschi are able to design window to various shapes.

Our design team will study the customer's project and recommend a solution to meet their needs. Over the years we have produced many different shapes of window, such as...triangular, circular, trapezoidal, arched and many more.

## REFURBISHMENT RANGE

This range of shaped products has been developed to build upon our dedication to conserve the huge historic and monumental building heritage that surrounds us.

These models are based upon the arched shape and can be made in many ways, such as rounded arch, depressed arch, elliptic arch, etc. Upon request, handmade astragal bars can be inserted. Another possible solution is the composite door, a 2 or 4 casement door surmounted by an arched window.