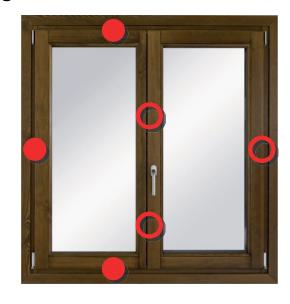

### **Different security devices**

All our products can be equipped with security hardware and other devices that can have different characteristics.

The security level depends on: safety glazing, lockable window handle, anti-intrusion hardware, screwed glazing beads, window fixing to the wall and burglar alarm.

Hardware locking points

Pins and striker plates

Anti-burglar sensor

Reinforced glazing