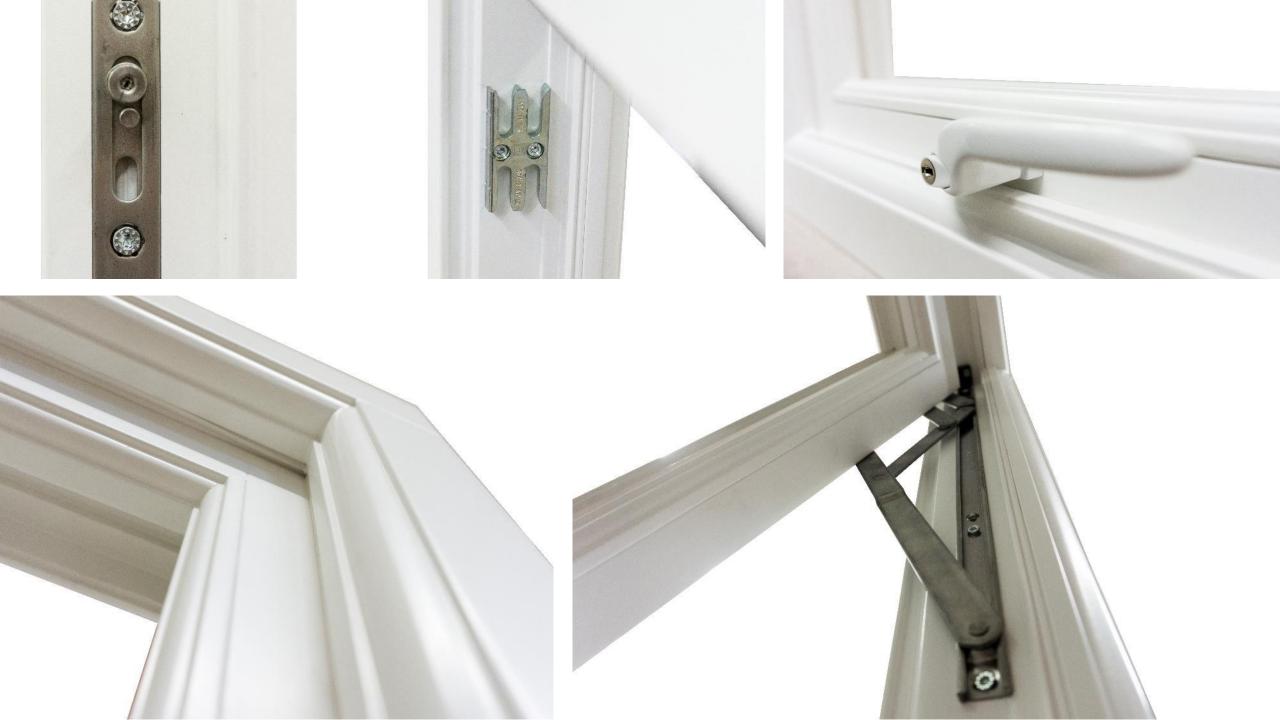

# **SAFETY** FOR YOUR HOME

### **Different security devices**

All our products can be equipped with security hardware and other devices that can have different characteristics.

The security level depends on: safety glazing, lockable window handle, anti-intrusion hardware, screwed glazing beads, window fixing to the wall and burglar alarm.

Hardware locking points

Pins and striker plates

Anti-burglar sensor

Reinforced glazing