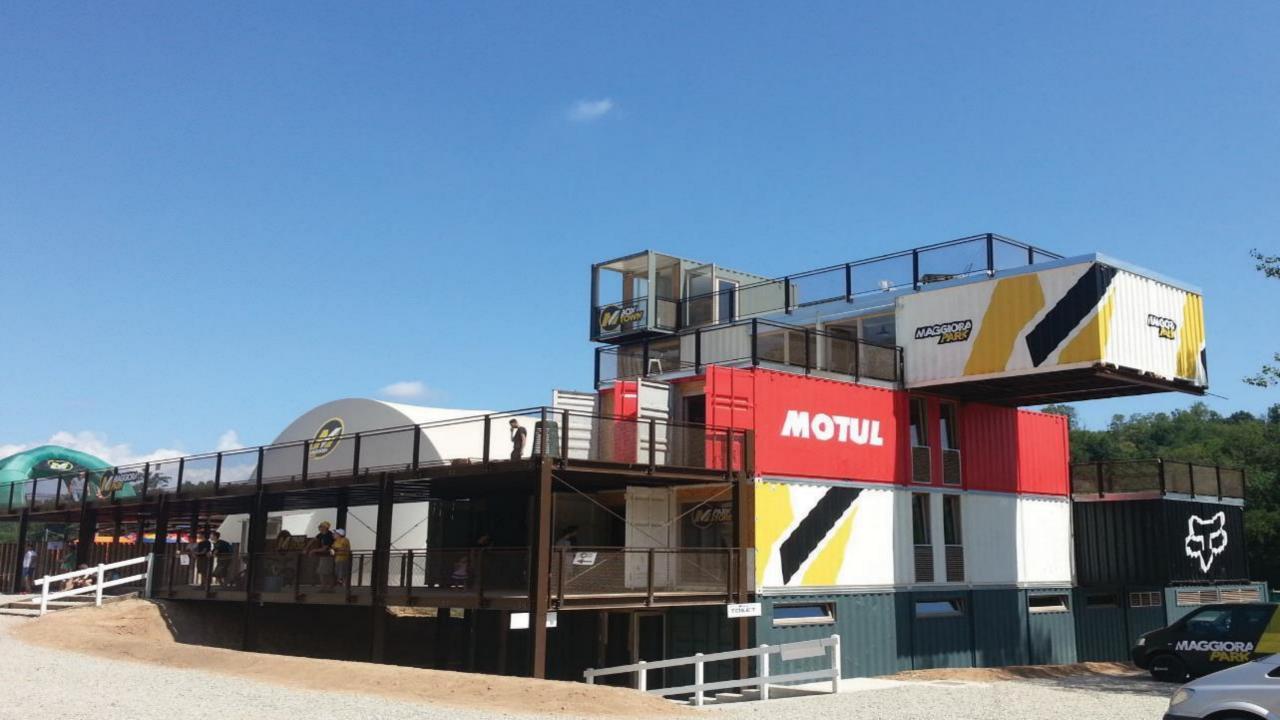

# EXTREME SPORT RULES: "MAGGIORA PARK"

# Maggiora Park is a place full of fascination with the comfort of a modern and futuristic plant

In this project the A+E lab architects have dedicated particular attention to sustainability and eco compatibility aspects, both for the structures and for the environment. For that reason they have chosen shipping containers in which to install windows, French doors and security doors made with Accoya wood.

The main reason for selecting Accoya wood, and in particular, the BERG80 collection, is the high durability of the wood, the warranty of the high technological performance and the practicality of use with shipping containers. These BERG80 windows were built to the best security levels and triple glazing. The natural colour of Accoya further enhanced the aesthetics of the project.