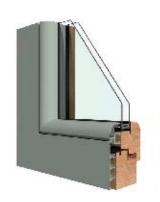

# **MODEL: BERG68**

A window system offering excellent value for money. This is the ideal window for areas with a variable climate; it is able to guarantee thermal insulation when it is cold, while when it is hot guarantees the constant temperature in your home.

BERG68 with its exclusive drainage channel and the double gasket system prevents water infiltration, draughts and condensation on the glazing.