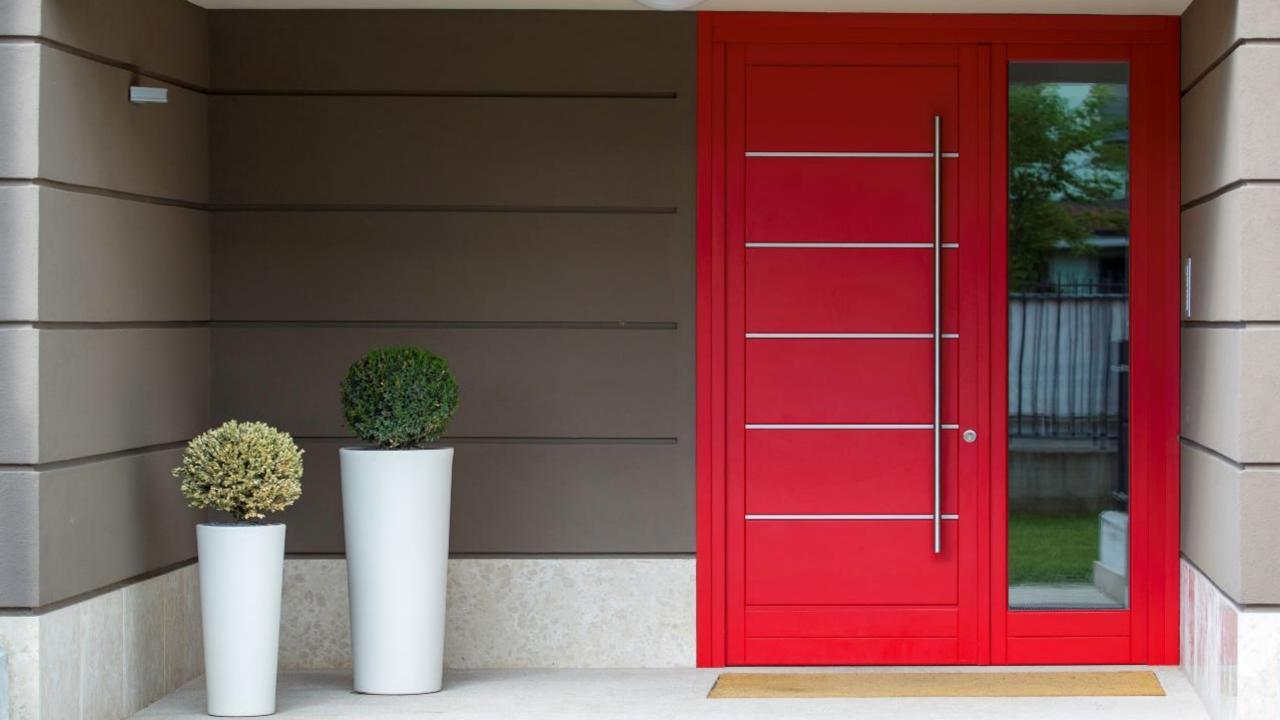

# **WOODEN FRONT DOORS**

### **Completely handmade with custom options**

Fratelli Bergamaschi have created a range of front doors which, depending on the customer's tastes and needs, can be produced in wide range of options Attention to details, the use of Accoya wood, the Italian design and our expertise make our products unique.