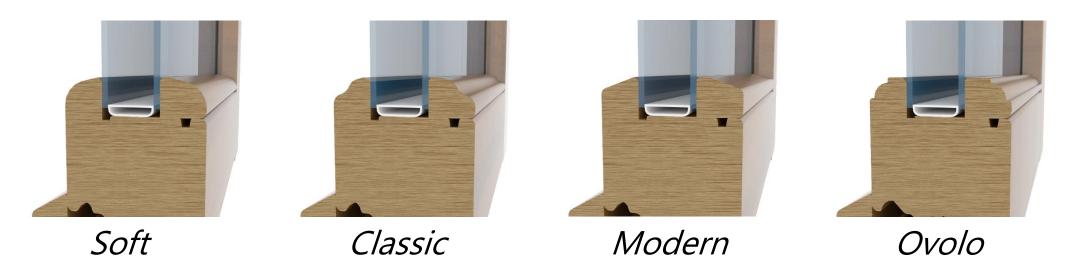

# ATTENTION TO DETAILS: GLAZING BEADS

In order to meet the needs of our customers, Fratelli Bergamaschi has designed 4 different kinds of glazing bead: Soft, Classic, Modern and Ovolo

Every house has its needs and every customer wants the best solution. Following this concept Fratelli Bergamaschi has introduced these four new models that satisfy the new architectural trends. They are available for all our range of windows.