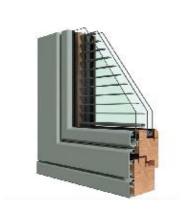

# **MODEL: BERG68**

A window system offering excellent value for money. This is the ideal window for areas with a variable climate; it is able to guarantee thermal insulation when it is cold, while when it is hot guarantees the constant temperature in your home.

BERG68 with its exclusive drainage channel and the double gasket system prevents water infiltration, draughts and condensation on the glazing.