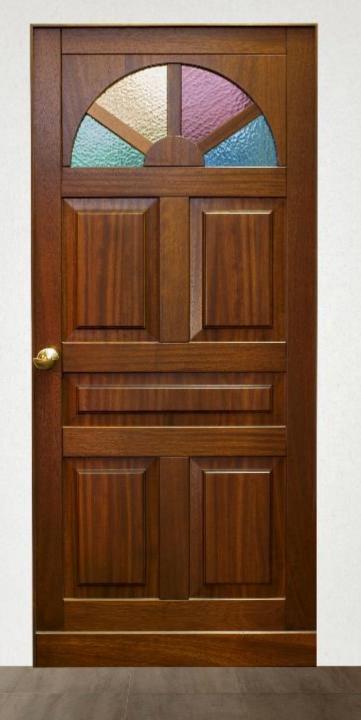

# **WOODEN FRONT DOORS**

### **Completely handmade with custom options**

Fratelli Bergamaschi have created a range of front doors which, depending on the customer's tastes and needs, can be produced in wide range of options Attention to details, the use of Accoya wood, the Italian design and our expertise make our products unique.