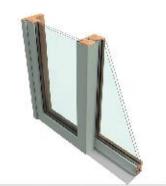

### **MAXIMUM LIGHT**

Timber windows have slim profiles which allow the maximum light penetration, which guarantees a good luminosity during the day. Moreover, a large glazing surface improves the external view of the surrounding panorama.

We can supply and install our high performing timber windows both in renovations and in new construction, reaching our best U-value of 0.9 W/m2k.

The U-value shows how much energy (heat/cool) is dispersed throughout the window surface and it is proportional to the window size. The lower the U-value, the greater insulating power of the window.