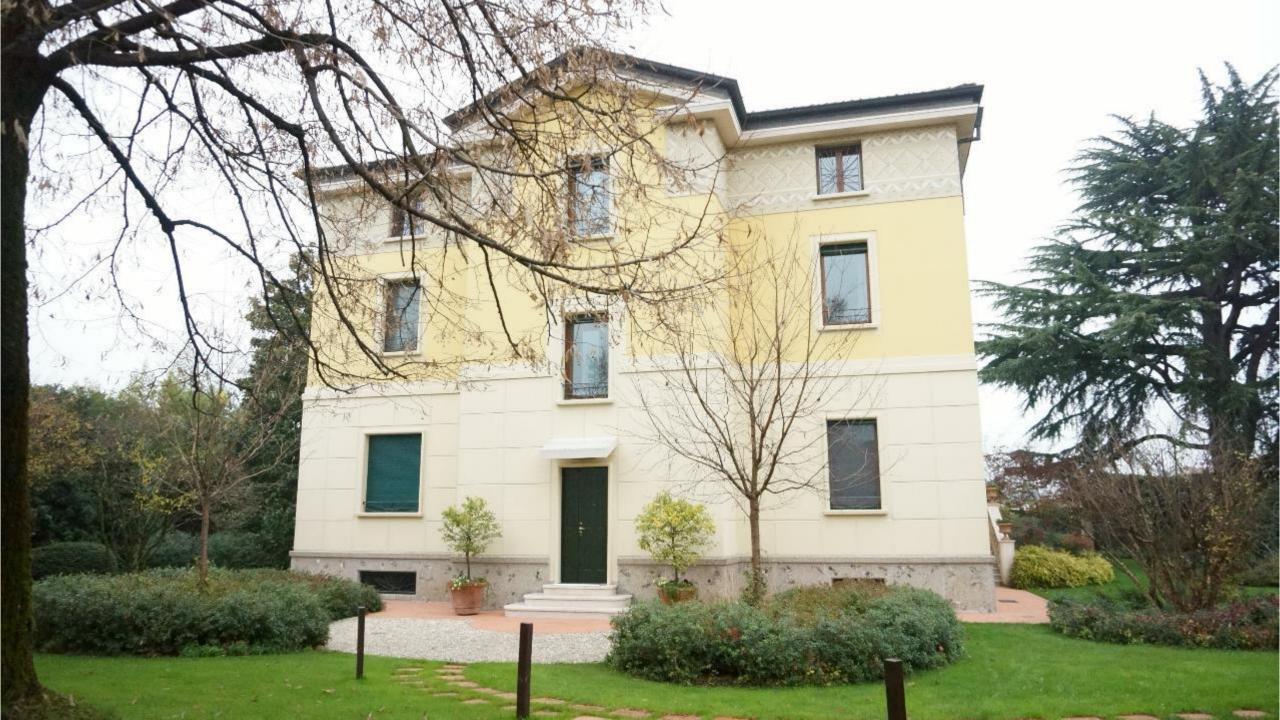

# "VILLA GIULIA": WHERE ELEGANCE MEETS TECHNOLOGY

Fratelli Bergamaschi has supplied the BERG80 window model and the internal doors to this refurbishment project, located near the historic centre of Bergamo.

Built in one of the most prestigious areas of Bergamo, Villa Giulia represents a big success in terms of refurbishment and redevelopment of a building subjected to strict planning constraints.

In this project Fratelli Bergamaschi were focused on the energy saving and aesthetic detail that was required to successfully complete the project.

Tilt and turn windows, Panoramico and Special shapes have finally given a personalized touch to all the rooms.