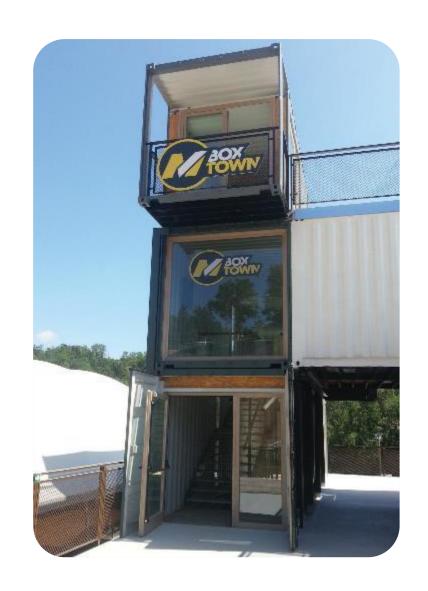

# EXTREME SPORT RULES: "MAGGIORA PARK"

# Maggiora Park is a place full of fascination with the comfort of a modern and futuristic plant

In this project the A+E lab architects have dedicated particular attention to sustainability and eco compatibility aspects, both for the structures and for the environment. For that reason they have chosen shipping containers in which to install windows, French doors and security doors made with Accoya wood.

The main reason for selecting Accoya wood, and in particular, the BERG80 collection, is the high durability of the wood, the warranty of the high technological performance and the practicality of use with shipping containers. These BERG80 windows were built to the best security levels and triple glazing. The natural colour of Accoya further enhanced the aesthetics of the project.