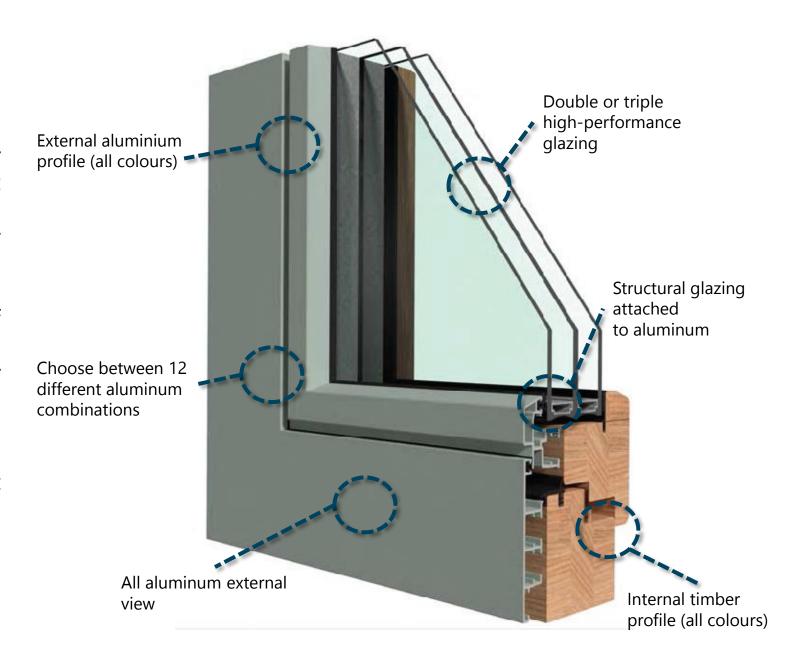

# MODEL: ALU-CLAD

The new Infinity line is the best timber aluminum windows on the market. It consists in an high performance windows mix between wood, lamellar or solid, covered by aluminum or bronze.

The attention to design (modern, contemporary or rustic), the details of every configuration of this window are the natural evolution of our timber window BERG68, offering in more than a huge quantity of coverings.

Our windows are also equipped with an internal removable glazing bead that allows to choose between a standard double glazing or a special triple glazing that guarantee the possibility to reach the Passive house standards.