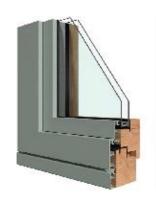

# MODEL: ALU-CLAD

The new Infinity line is the best timber aluminum windows on the market. It consists in an high performance windows mix between wood, lamellar or solid, covered by aluminum or bronze.

The attention to design (modern, contemporary or rustic), the details of every configuration of this window are the natural evolution of our timber window BERG68, offering in more than a huge quantity of coverings.

Our windows are also equipped with an internal removable glazing bead that allows to choose between a standard double glazing or a special triple glazing that guarantee the possibility to reach the Passive house standards.