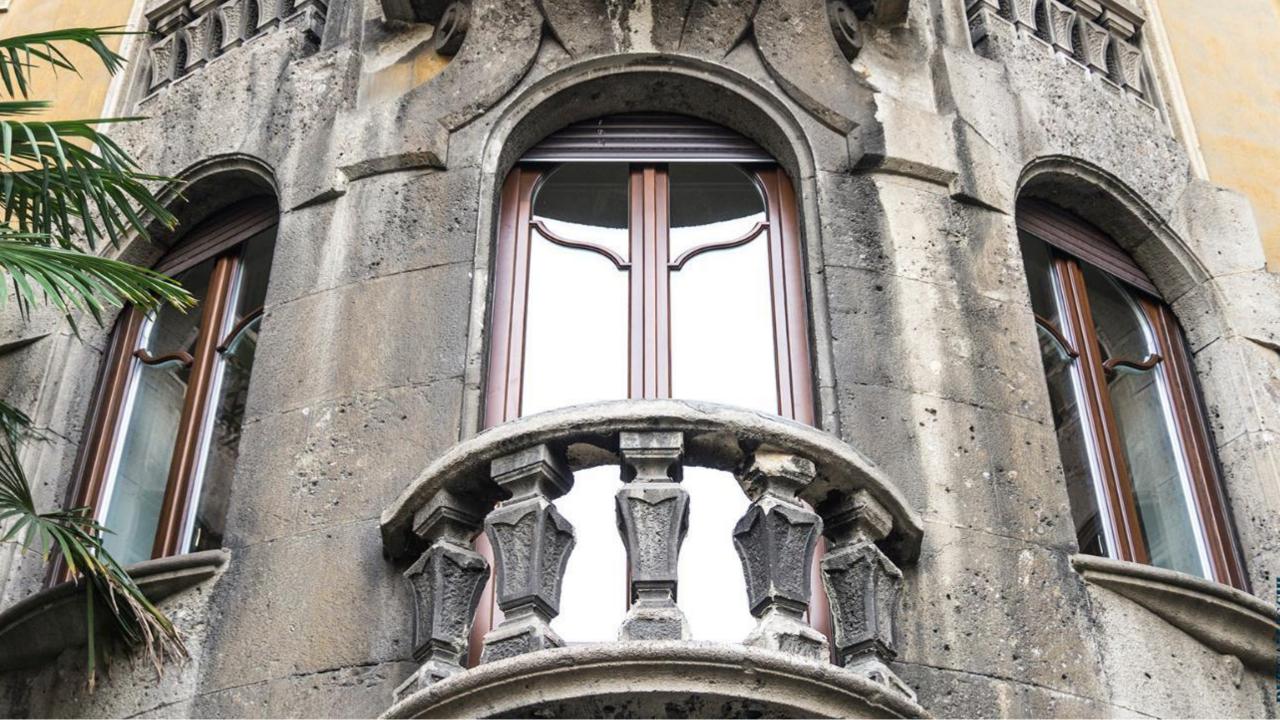

# MODEL: SPECIAL SHAPES

In order to answer to our customers special requests, Fratelli Bergamaschi are able to design window to various shapes.

Our design team will study the customer's project and recommend a solution to meet their needs. Over the years we have produced many different shapes of window, such as...triangular, circular, trapezoidal, arched and many more.

## REFURBISHMENT RANGE

This range of shaped products has been developed to build upon our dedication to conserve the huge historic and monumental building heritage that surrounds us.

These models are based upon the arched shape and can be made in many ways, such as rounded arch, depressed arch, elliptic arch, etc. Upon request, handmade astragal bars can be inserted. Another possible solution is the composite door, a 2 or 4 casement door surmounted by an arched window.