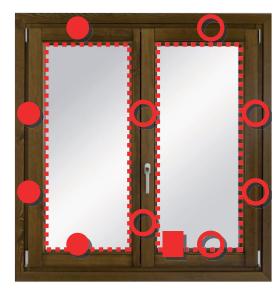

### **Different security devices**

All our products can be equipped with security hardware and other devices that can have different characteristics.

The security level depends on: safety glazing, lockable window handle, anti-intrusion hardware, screwed glazing beads, window fixing to the wall and burglar alarm.

Hardware locking points

Pins and striker plates

Anti-burglar sensor

Reinforced glazing