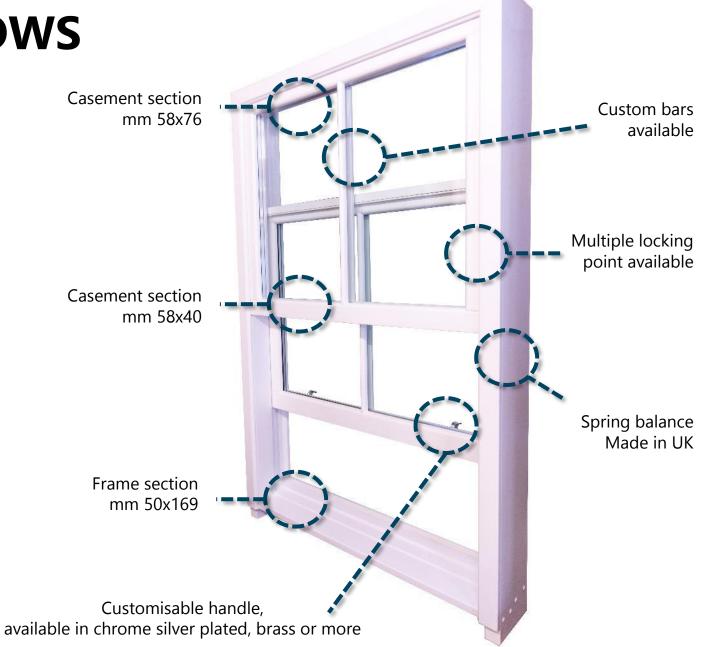

# **MODEL: SASH WINDOWS**

Our timber sash window is an accurately reproduction of the classic box sash window. It works thanks to a spring balance mechanism that requires a smaller outer frame than the one which works with the cords. It can be installed inside wall holes.

Our sash is fitted with double glazed and the glazing units are sealed with new multitech warm edge spacers. They and the polyurethane foam core weatherseals guarantee the best thermal and acoustic performance. We have designed a shaped wood profile which can be applied internally and externally. It allows the vertical sliding sash leafs to move better. The profile also recreates the traditional design of a sash window and prevents air draughts.