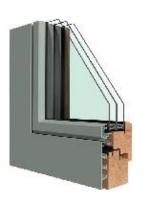

# **MODEL: BERG68**

A window system offering excellent value for money. This is the ideal window for areas with a variable climate; it is able to guarantee thermal insulation when it is cold, while when it is hot guarantees the constant temperature in your home.

BERG68 with its exclusive drainage channel and the double gasket system prevents water infiltration, draughts and condensation on the glazing.