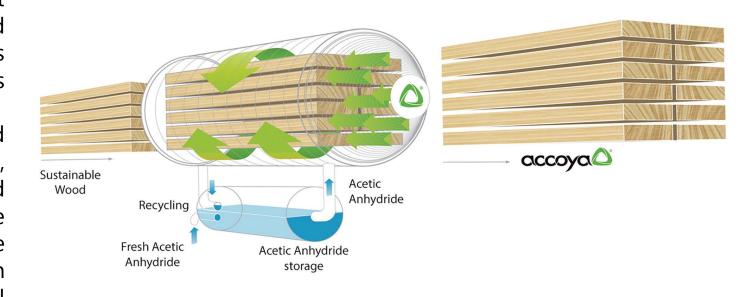

## ACCOYA: **50 YEARS** WARRANTY

The exceptional durability and stability of Accoya means windows do not swell and stick, doors continually open freely and applied coatings last. Having a warranty of 50 years!

Beginning as sustainably sourced, fast growing, softwood, Accoya® wood undergoes a modification process from the surface to the core and has measurable consistency throughout. The result: a durable, stable and beautiful material that won't rot, twist, warp or shrink. Think of Accoya wood the having performance as characteristics of the most durable tropical hardwoods - and with leading industry environmental credentials.