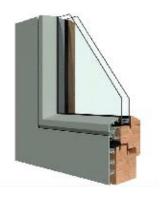

# MODEL: CASEMENT WINDOWS

Our casement windows are modern, high-performing windows, offering expert production and high quality value. Projected to suit any application, these bespoke windows feature multipoint locks and durable hardware that ensures easy opening also on larger-sized windows.

Double casement windows are also available. They can be provided without the fixed central mullion: this characteristic allows a complete external vision, free from the vertical timber element.

Moreover, we can also provide double casement windows with one fixed leaf and one opening.

Customisable handle, with or without push-button and lock. Available in chrome silver plated, brass or more