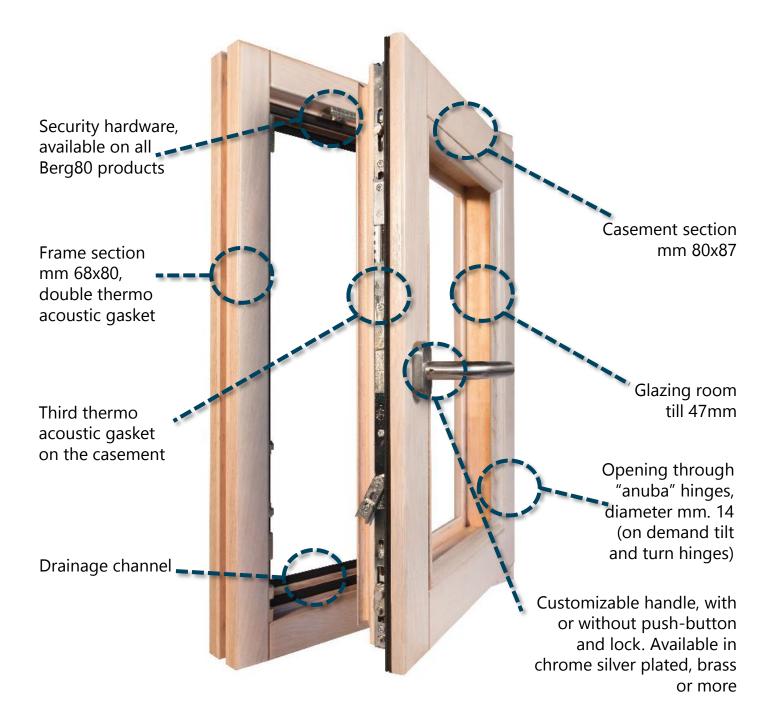

# **MODEL: BERG80**

This window has been designed to reach high thermal and acoustic insulation levels. This is obtained thanks to the three gaskets, the thickness of the wood and the possibility of inserting a larger glazing unit.

BERG80 is the best solution for cold climates. In addition, the use of special acoustic glass is the perfect way to ensure your domestic environment against outdoor noises. With its purpose-designed drainage channel and its excellent thermo acoustic gasket system, BERG80 completely seals your home.