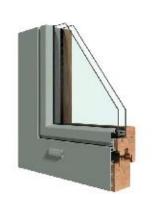

### ITALIAN DESIGN MEETS GERMAN HARDWARE

In order to guarantee the perfect functioning of our windows, we equip them with Maico German hardware, which is one of the leading companies in this sector.

# **MODEL: BERG68**

A window system offering excellent value for money. This is the ideal window for areas with a variable climate; it is able to guarantee thermal insulation when it is cold, while when it is hot guarantees the constant temperature in your home.

BERG68 with its exclusive drainage channel and the double gasket system prevents water infiltration, draughts and condensation on the glazing.